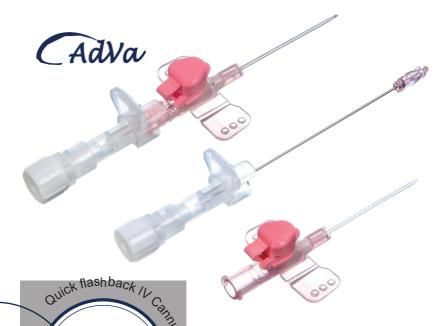

# Ported IV Cannula

### **Product Features**

- Needle safety guard contains plastic material for less friction during withdrawal of needle
- Full encapsulation of the needle bevel minimises the blood exposure
- Needle safety guard with round & smooth surface
- Advanced polyurethane catheter material ensures better bio-compatibility & longer indwelling time

Quick visualisation of blood flow through Adva needle along with catheter body confirms successful venepuncture

Your Regional IV Product Specialist Is: